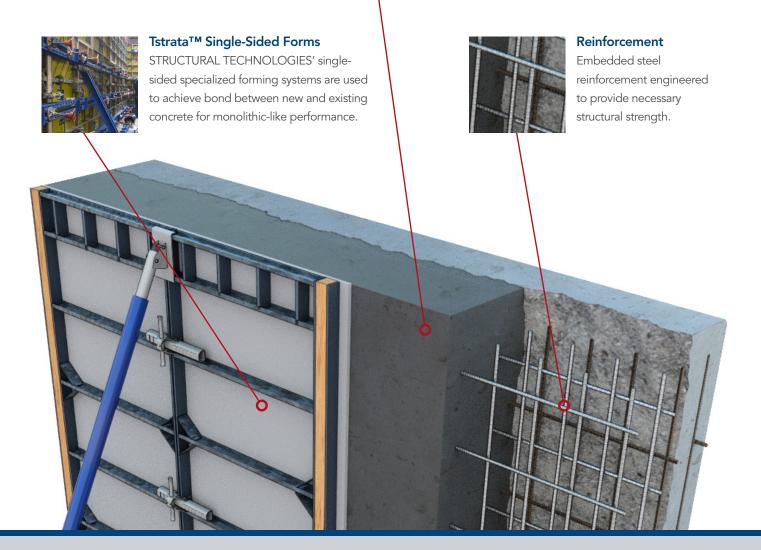

Our engineered systems incorporate specialized installation processes and forming systems to ensure a bond – even in the presence of sulfur crystals in the existing concrete wall's pore structure.

Tstrata ISR™ Structural Wall Systems can be integrated with our Tstrata™ Engineered Roofing Systems, and incorporate project-specific mechanical systems.

## **Tstrata ISR™ Structural Wall System Components**

The Tstrata ISR™ Structural Wall System is custom designed for each unique application, but typically includes the following components developed by STRUCTURAL TECHNOLOGIES:

#### Tstrata ISR™ Concrete:

Tstrata ISR™ is a specially formulated sulfate resistant concrete restoration material with integral corrosion inhibitor designed specifically for restoration of sulfur pits' structural components.