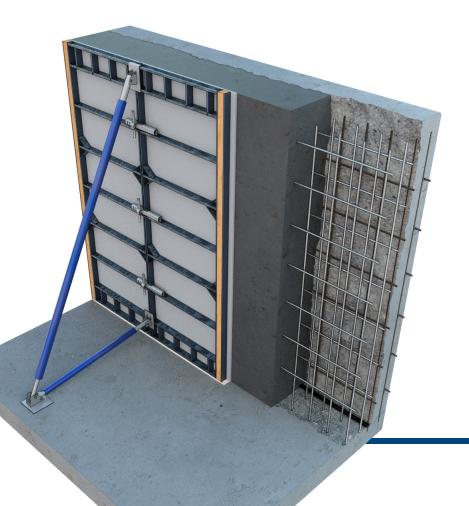

Our engineered systems incorporate specialized installation processes and forming systems to ensure a bond – even in the presence of sulfur crystals in the existing concrete wall's pore structure.

Tstrata ISR™ Structural Wall Systems can be integrated with our Tstrata™ Engineered Roofing Systems, and incorporate project-specific mechanical systems.

## **Tstrata ISR™ Structural Wall System Components**

The Tstrata ISR™ Structural Wall System is custom designed for each unique application, but typically includes the following components developed by STRUCTURAL TECHNOLOGIES:

#### Tstrata ISR™ Concrete:

Tstrata ISR™ is a specially formulated sulfate resistant concrete restoration material with integral corrosion inhibitor designed specifically for restoration of sulfur pits' structural components.